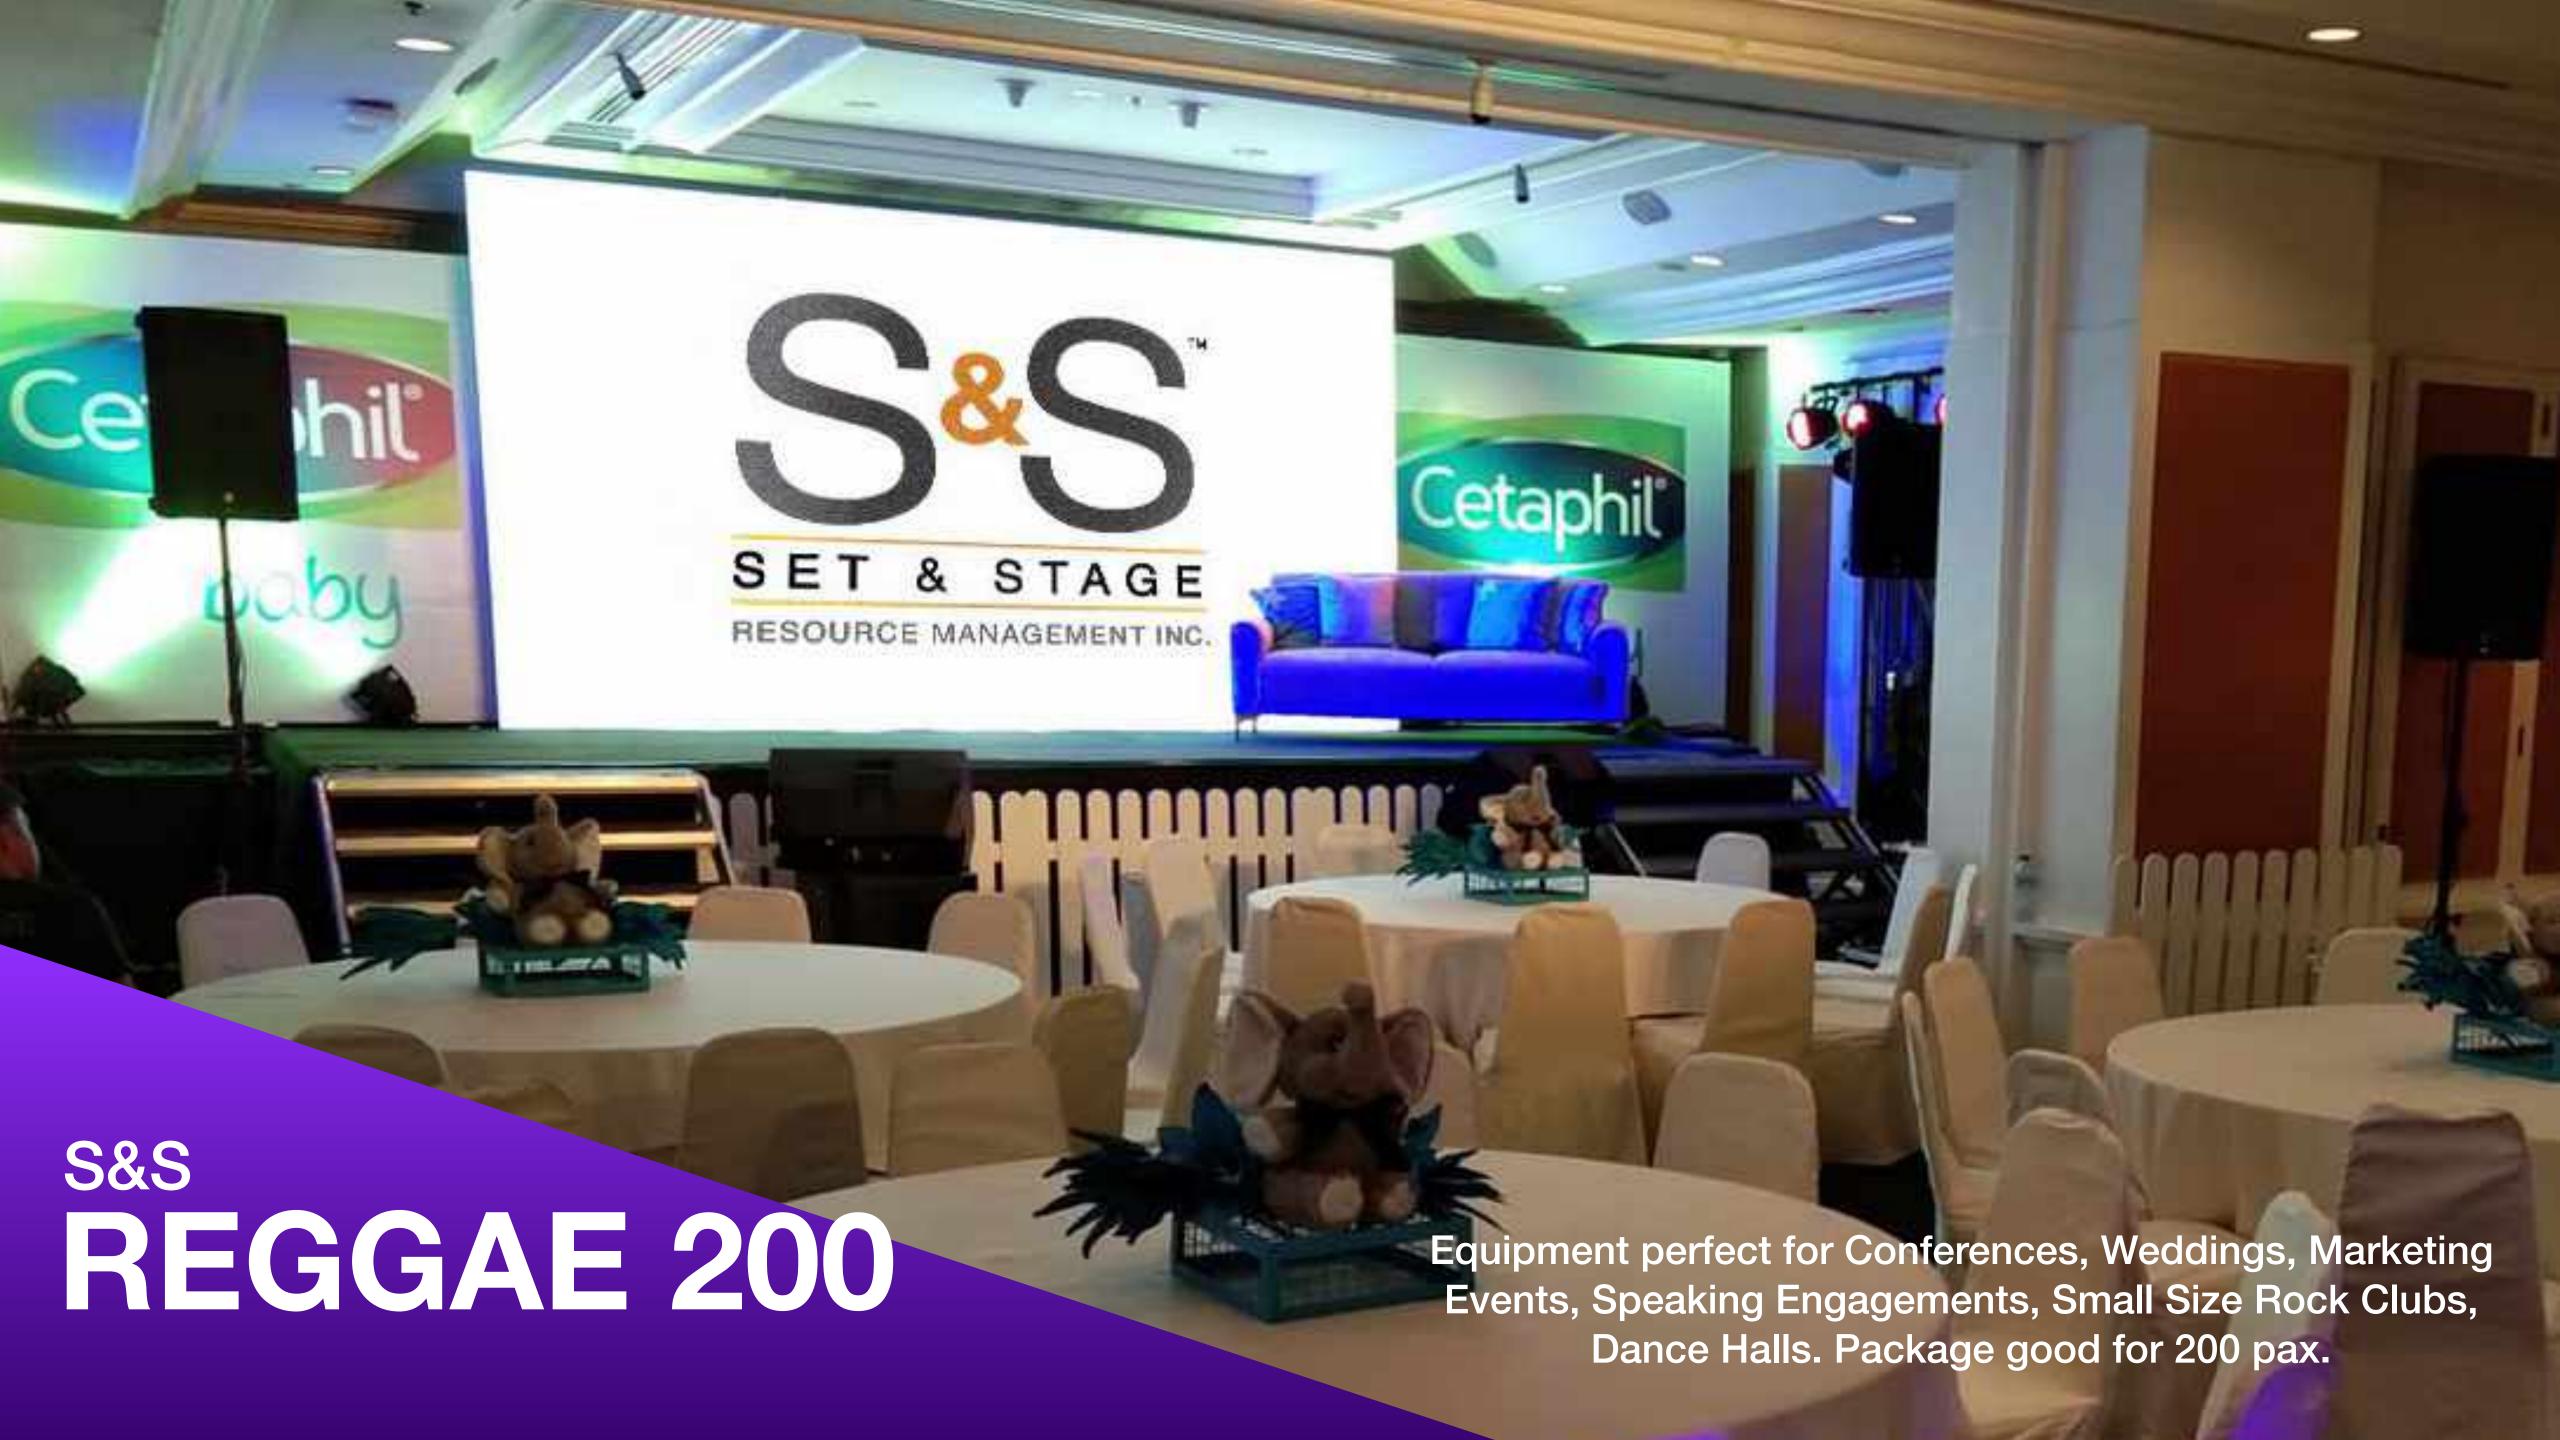

## PACKAGES

S&S
PRO 1500

Equipment perfect for Conferences, Weddings, Marketing Events, Speaking Engagements, Mid size Rock Clubs, Dance Halls, Semi Outdoor Basketball Court, Large Parking Lots.

Package good for 1000 to 1500 pax.

CLASSIC 1000

Equipment perfect for Conferences, Weddings, Marketing Events, Speaking Engagements, Mid size Rock Clubs, Dance Halls, Semi Outdoor Basketball Court, Small Parking Lots. Package good for 500 to 1000 pax.

S&S JAZZ 150

Equipment perfect for Conferences, Weddings, Marketing Events, Speaking Engagements, Small Size Rock Clubs, Dance Halls. Package good for 150 pax.