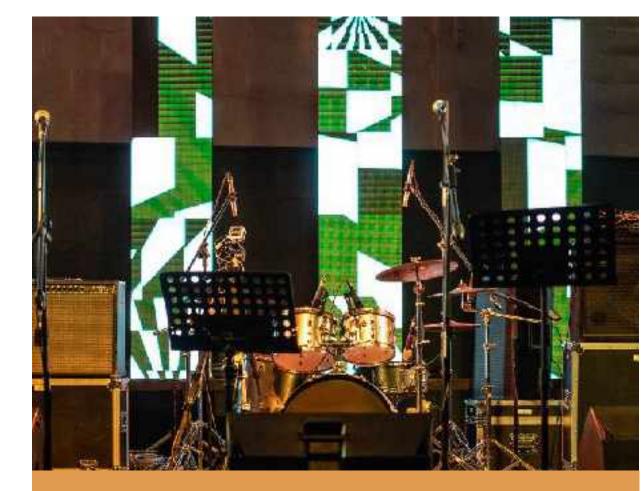

Intelligent Lighting Systems
Sound Reinforcement System
Stage, Trusses, and LED Walls
Professional Band Equipment
Live Stream & Live Coverage

#### WHAT WE OFFER:

**Intelligent Lighting Systems** 

**Professional Band Equipment** 

Technical Staffing

Staging and Rigging

Live Stream & Live Coverage

360° Camera

# EVENTS

@setandstageinc

@setandstageph

www.setandstagemanagement.com

Intelligent Lighting Systems
Sound Reinforcement System
Stage, Trusses, and LED Walls
Professional Band Equipment
Live Stream & Live Coverage