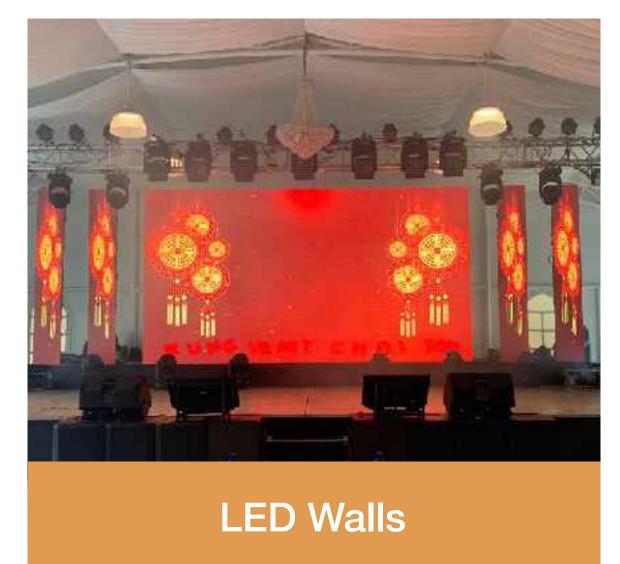

Intelligent Lighting Systems
Sound Reinforcement System
Stage, Trusses, and LED Walls
Professional Band Equipment
Live Stream & Live Coverage

# EVENTS

@setandstageinc

@setandstageph

www.setandstagemanagement.com

Intelligent Lighting Systems
Sound Reinforcement System
Stage, Trusses, and LED Walls
Professional Band Equipment
Live Stream & Live Coverage