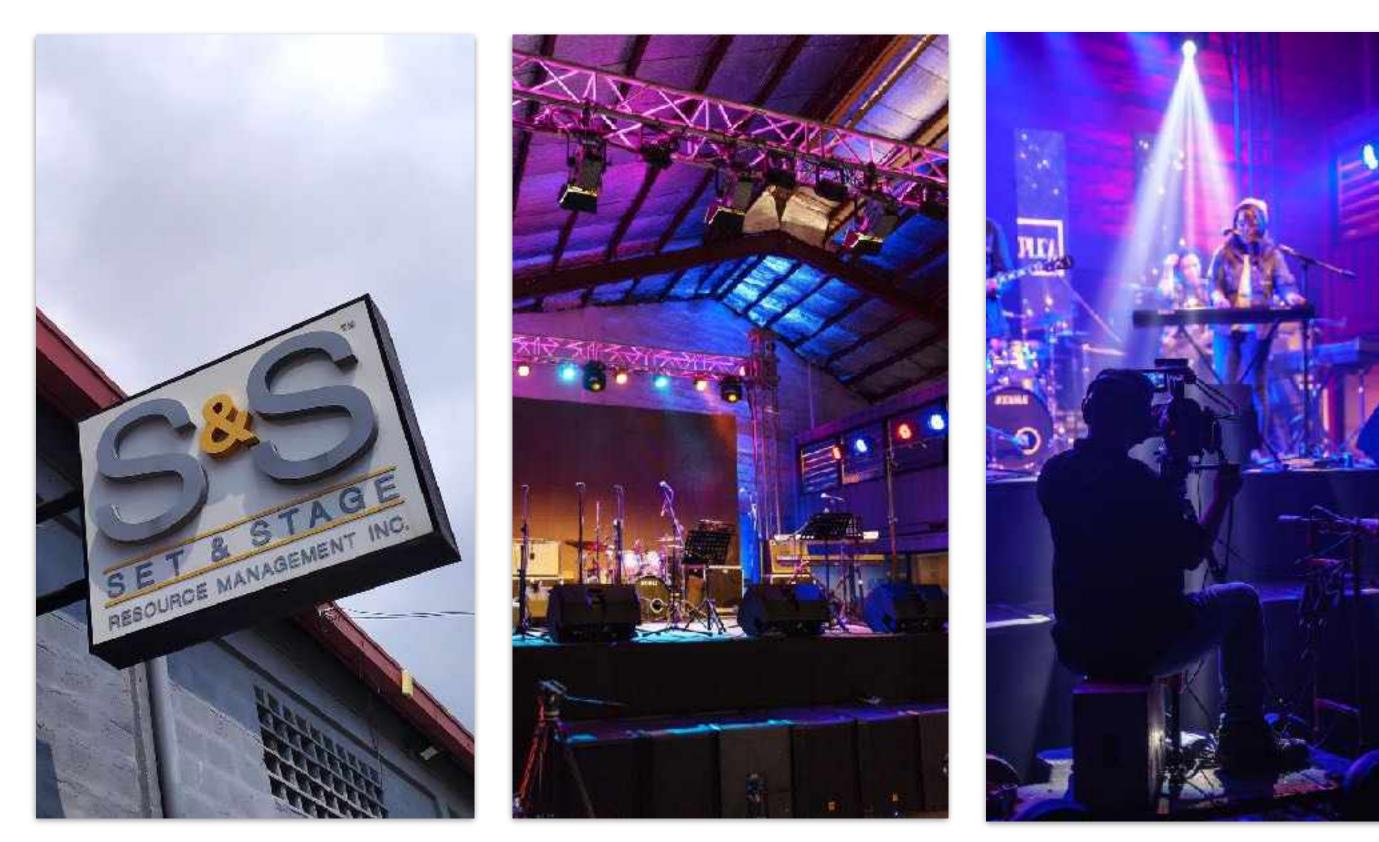

### LIVE STREAMING

Web streaming server setup delivers the ability to broadcast your event in full high-definition to multiple web and social media platforms, enabling you to reach a large online audience. Various connectivity options ensure the best connection quality and full redundancy to be able to maximize the potential of your online content's reach and engagement.

Professional Camcorders / Professional Audio Systems / Professional Connectivity Options

Professional Streaming Hardware and Software V Professional Crew