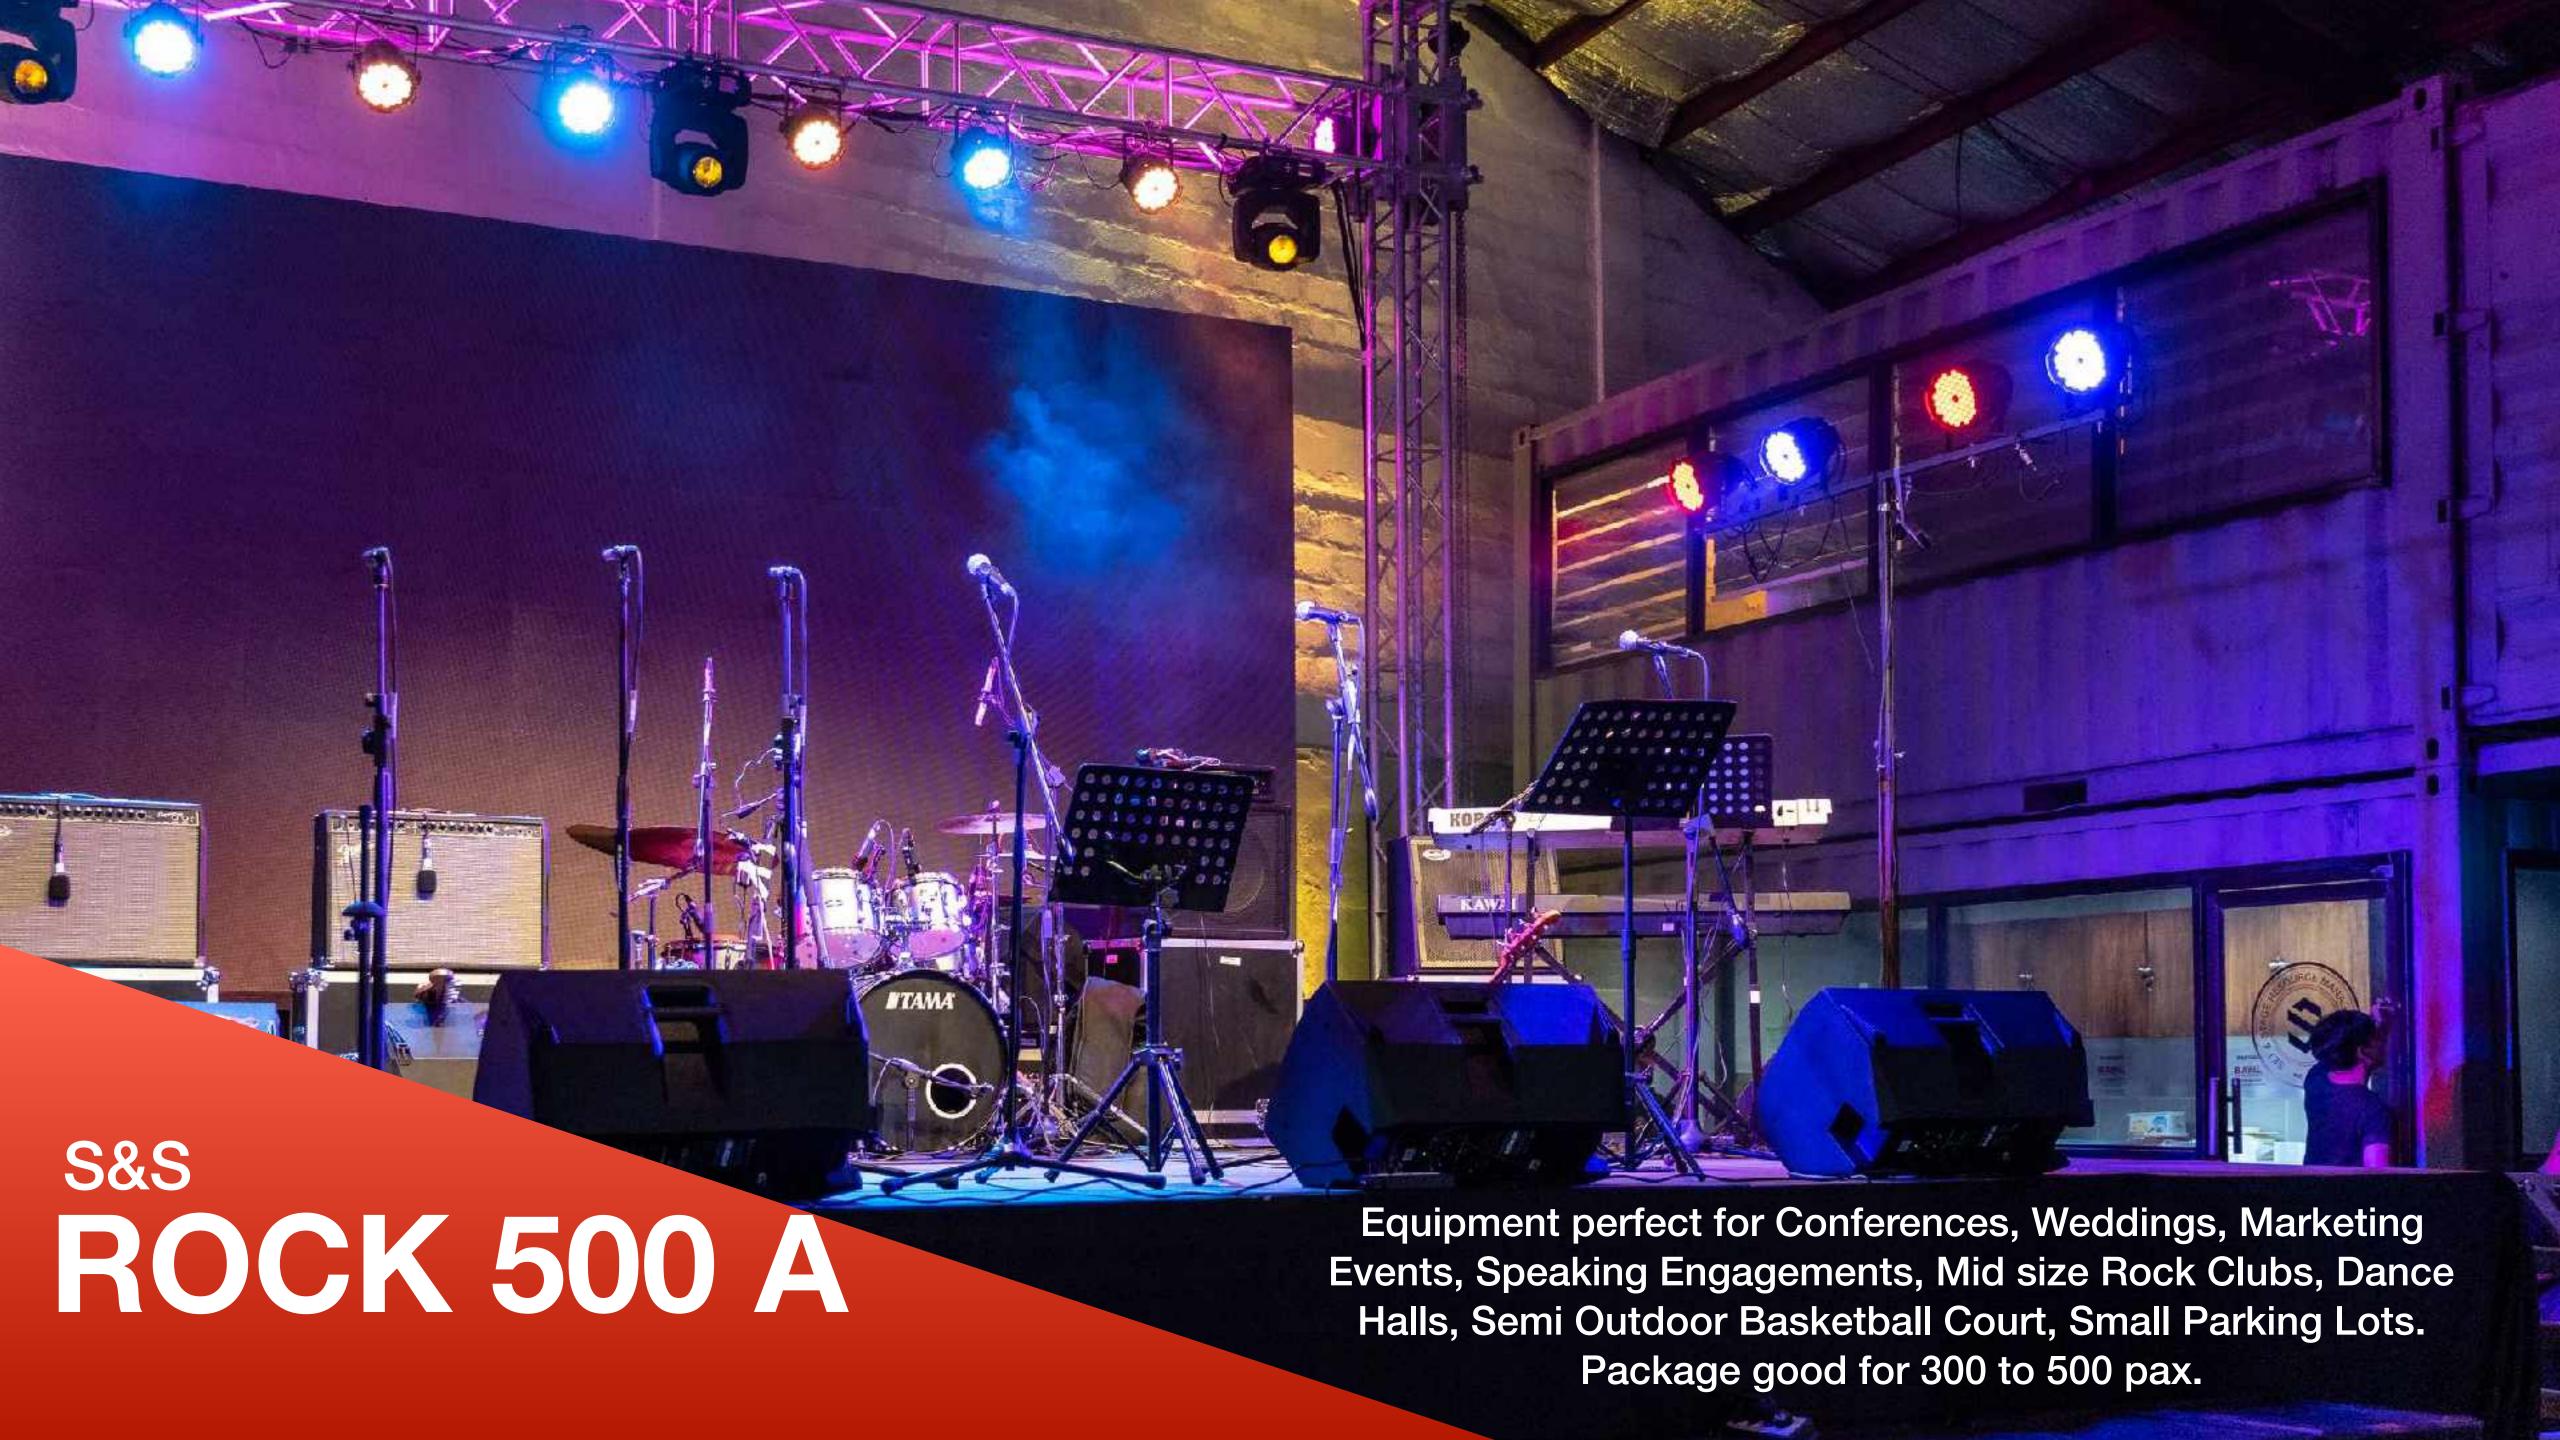

CLASSIC 1000

Equipment perfect for Conferences, Weddings, Marketing Events, Speaking Engagements, Mid size Rock Clubs, Dance Halls, Semi Outdoor Basketball Court, Small Parking Lots. Package good for 500 to 1000 pax.