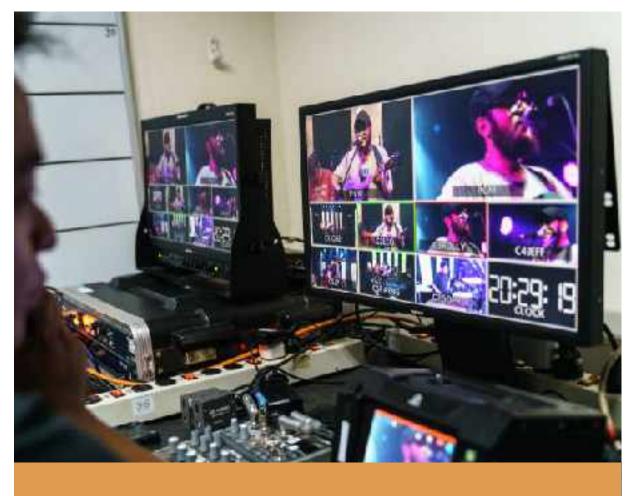

### LIVE STREAMING

Web streaming server setup delivers the ability to broadcast your event in full high-definition to multiple web and social media platforms, enabling you to reach a large online audience. Various connectivity options ensure the best connection quality and full redundancy to be able to maximize the potential of your online content's reach and engagement.

Professional Camcorders / Professional Audio Systems / Professional Connectivity Options

Professional Streaming Hardware and Software V Professional Crew