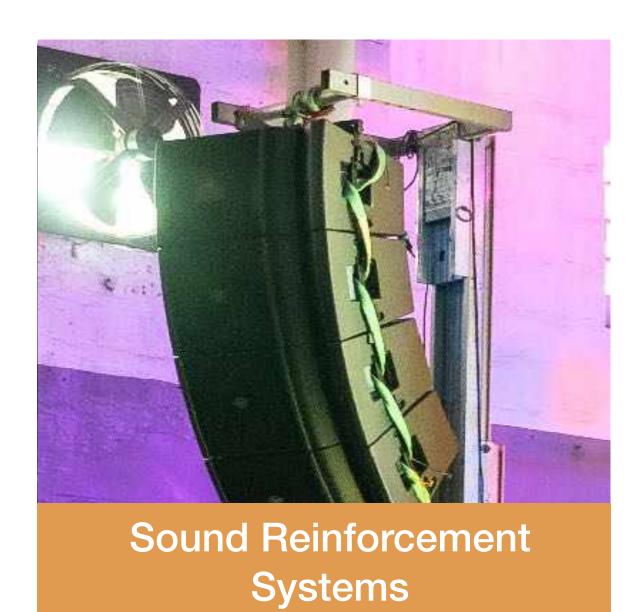

Intelligent Lighting Systems
Sound Reinforcement System
Stage, Trusses, and LED Walls
Professional Band Equipment
Live Stream & Live Coverage

#### WHAT WE OFFER:

**Intelligent Lighting Systems** 

**Professional Band Equipment** 

Technical Staffing

Staging and Rigging

Live Stream & Live Coverage

360° Camera