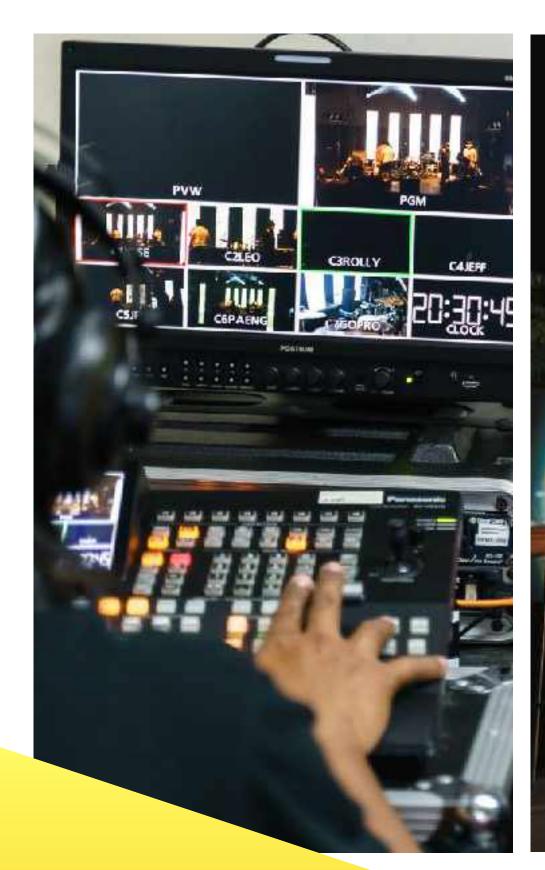

### LIVE STREAMING

Web streaming server setup delivers the ability to broadcast your event in full high-definition to multiple web and social media platforms, enabling you to reach a large online audience. Various connectivity options ensure the best connection quality and full redundancy to be able to maximize the potential of your online content's reach and engagement.

Professional Camcorders / Professional Audio Systems / Professional Connectivity Options

Professional Streaming Hardware and Software V Professional Crew