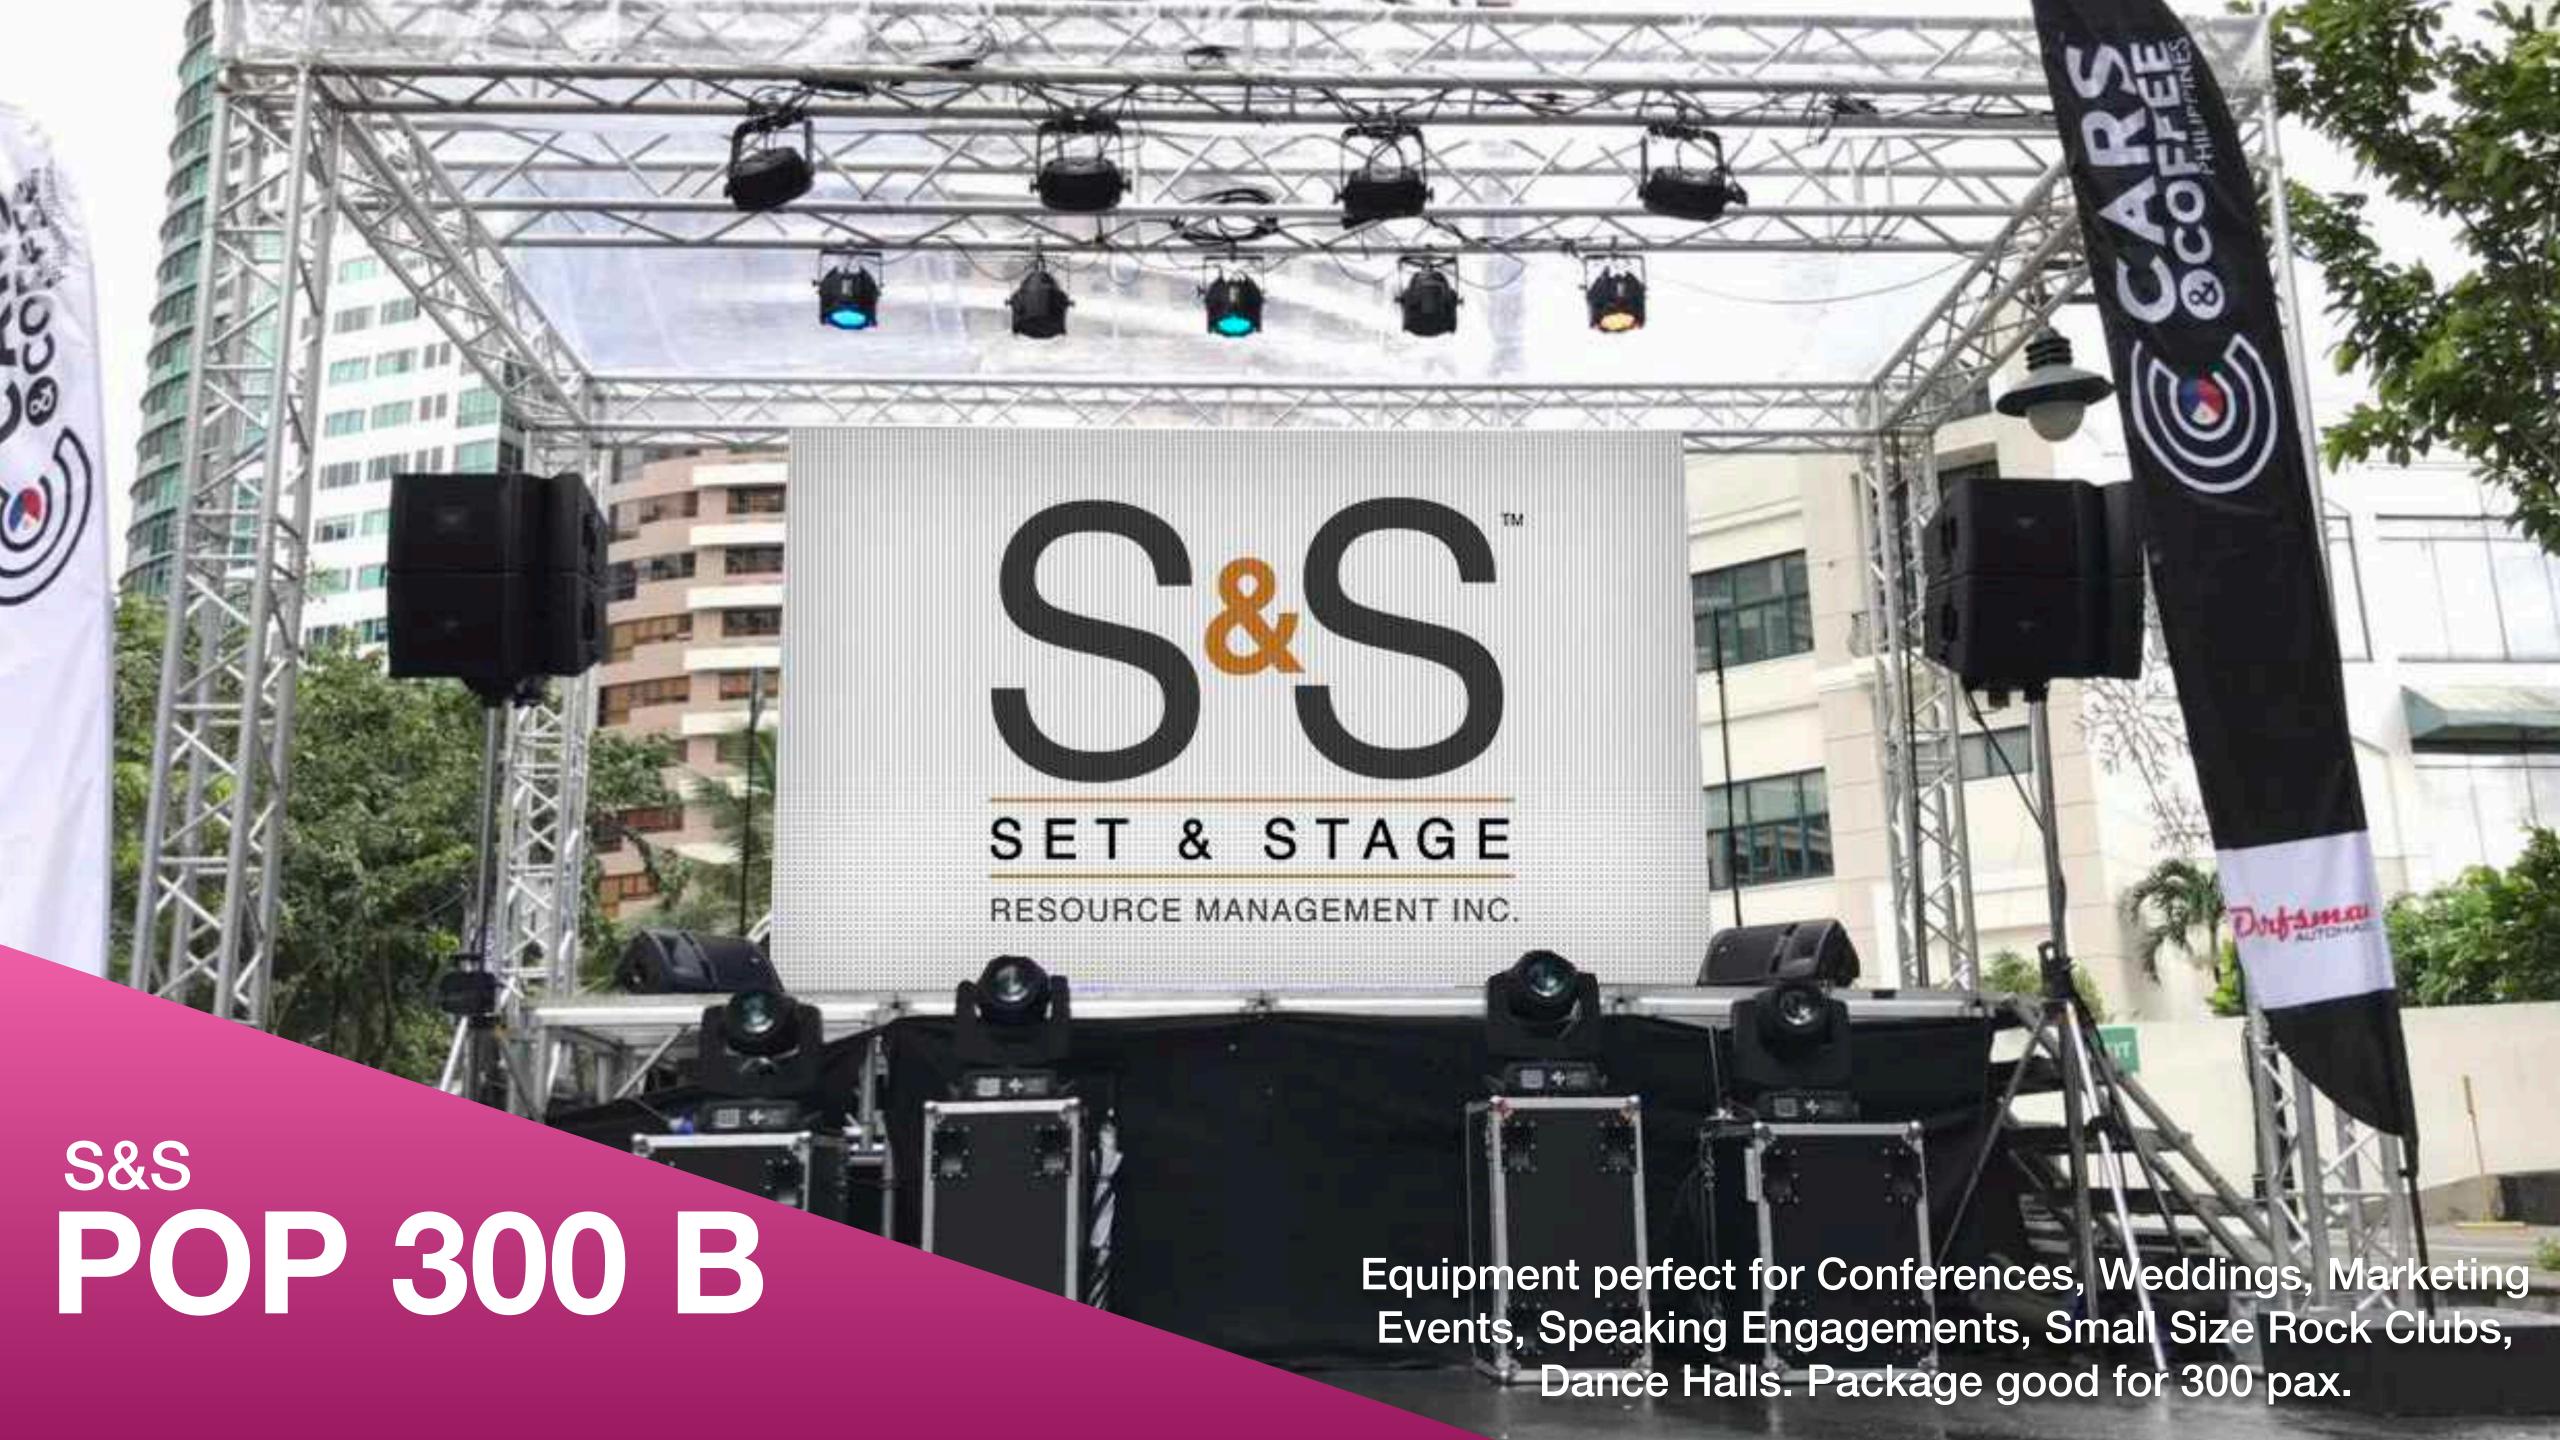

## PACKAGES

S&S
PRO 1500

Equipment perfect for Conferences, Weddings, Marketing Events, Speaking Engagements, Mid size Rock Clubs, Dance Halls, Semi Outdoor Basketball Court, Large Parking Lots.

Package good for 1000 to 1500 pax.

CLASSIC 1000

Equipment perfect for Conferences, Weddings, Marketing Events, Speaking Engagements, Mid size Rock Clubs, Dance Halls, Semi Outdoor Basketball Court, Small Parking Lots. Package good for 500 to 1000 pax.

S&S JAZZ 150

Equipment perfect for Conferences, Weddings, Marketing Events, Speaking Engagements, Small Size Rock Clubs, Dance Halls. Package good for 150 pax.