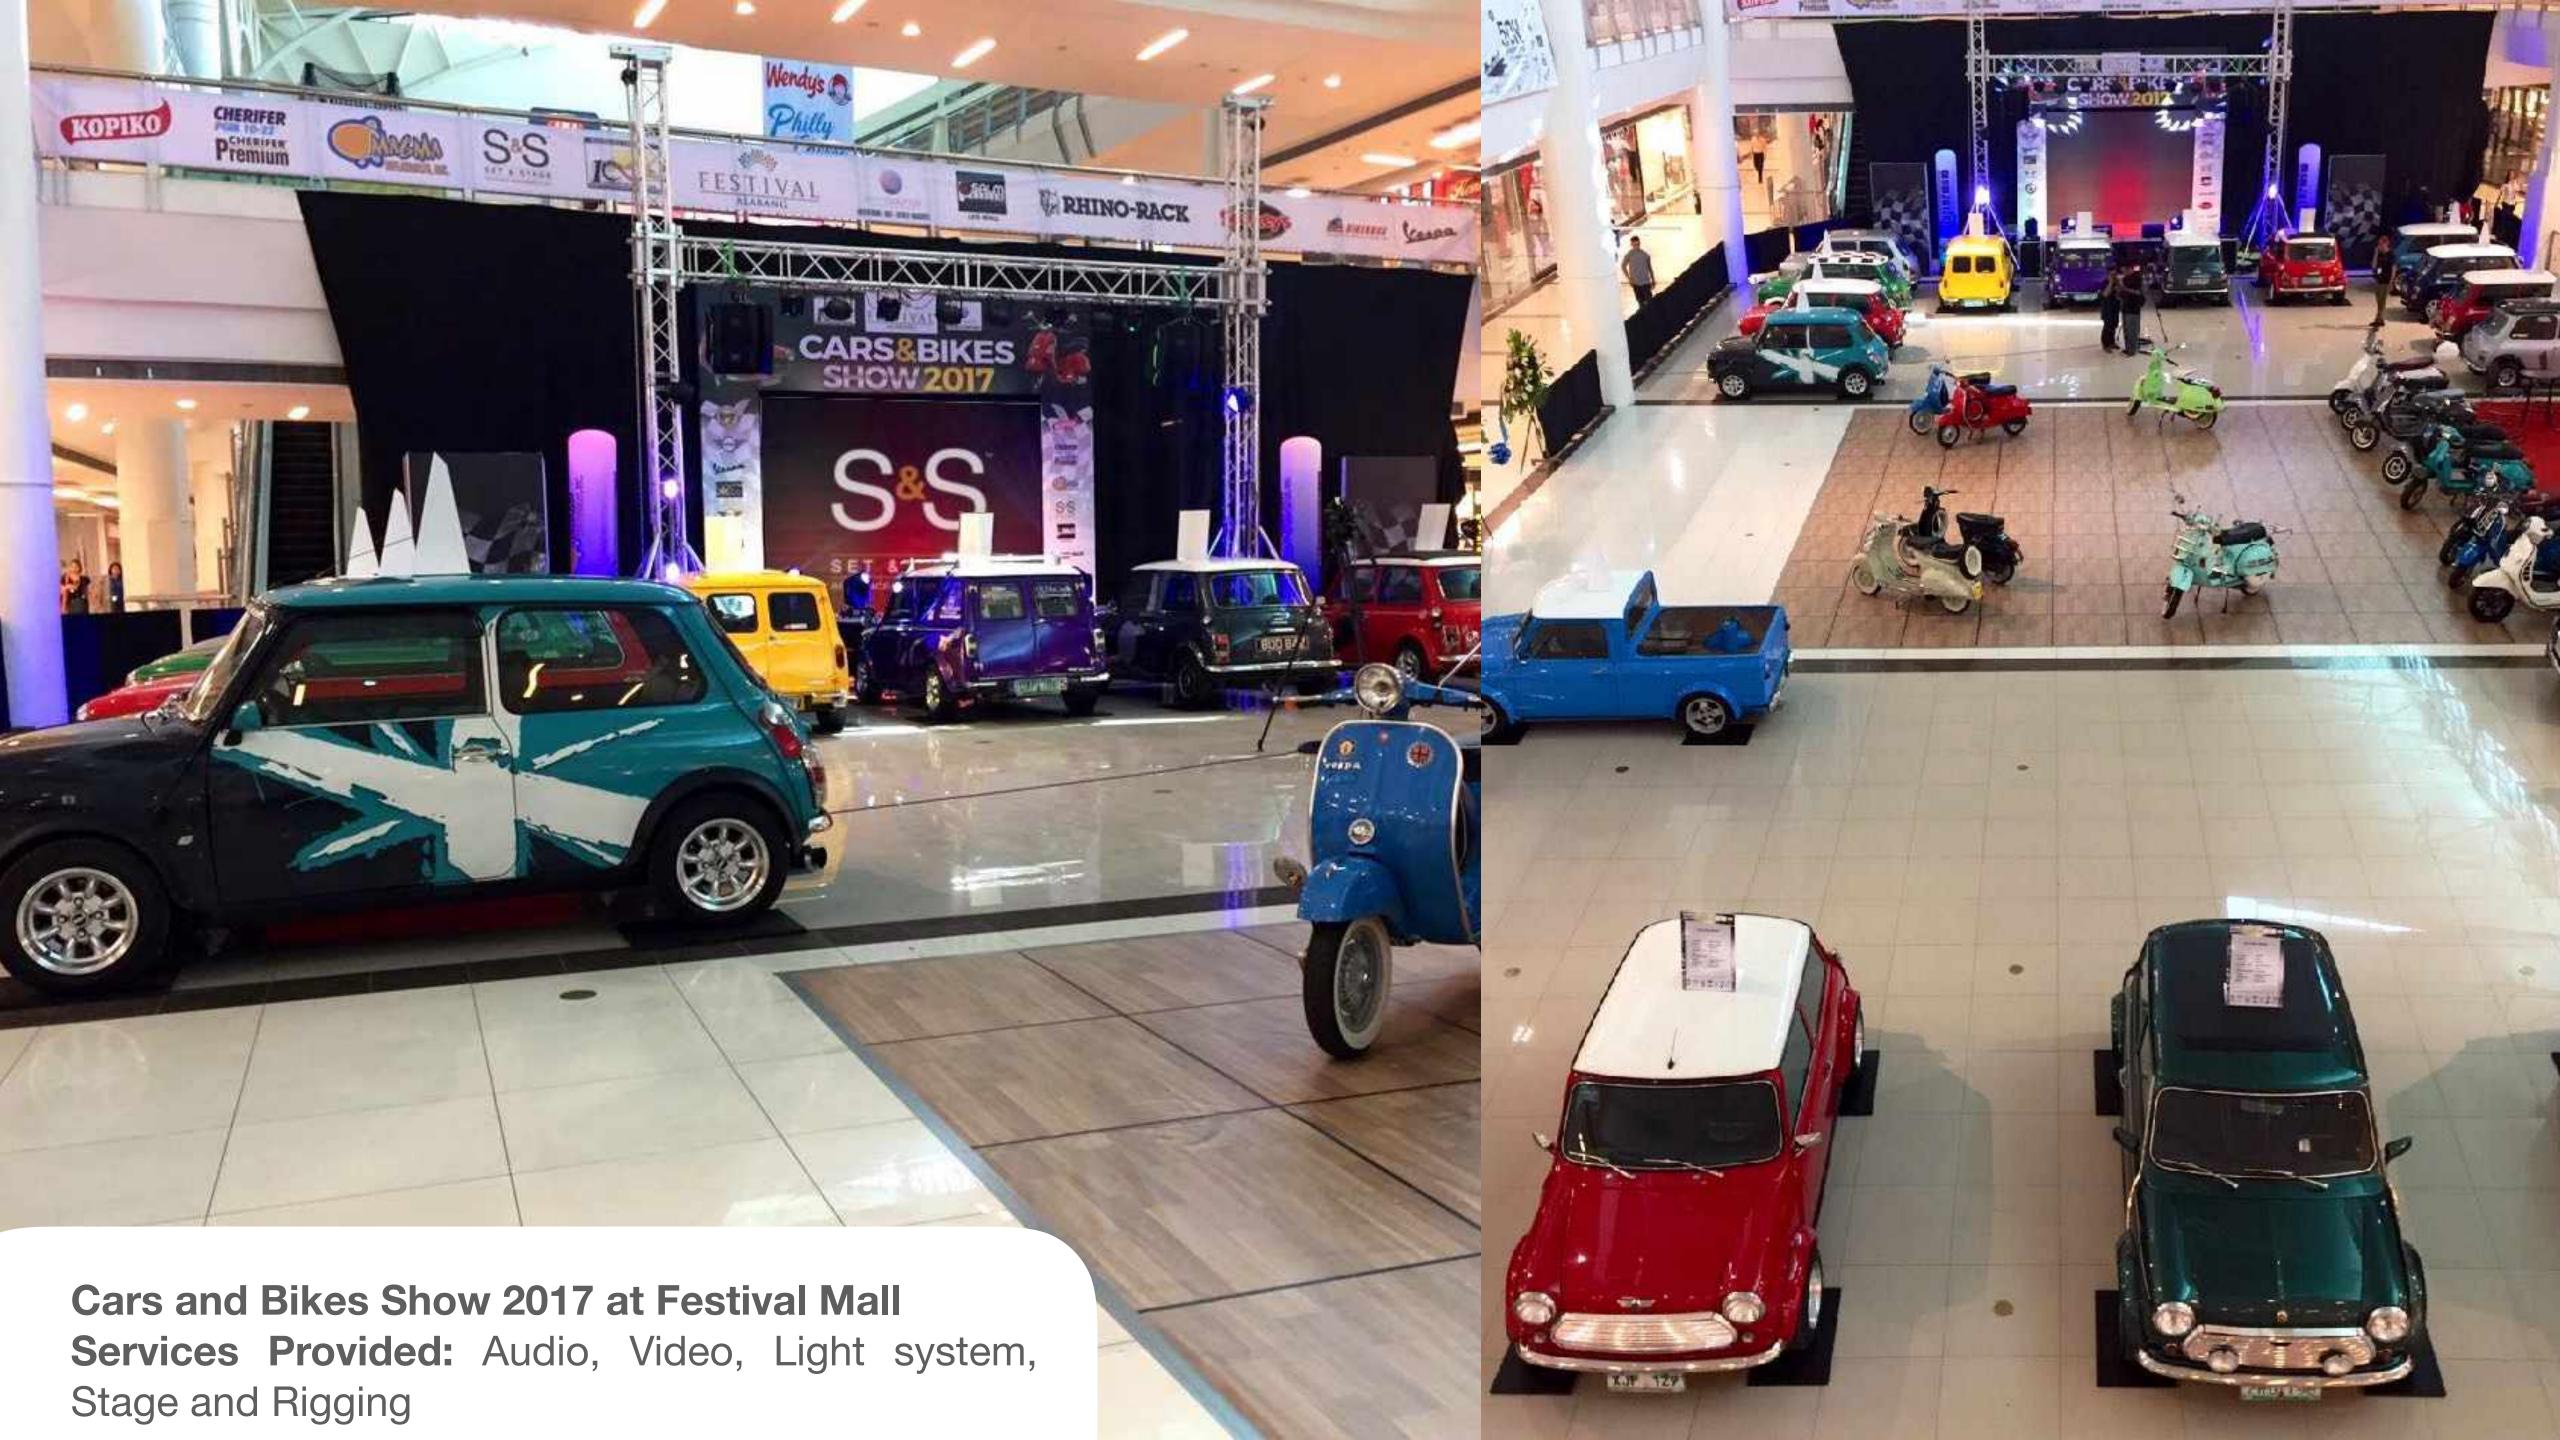

onal Connectivity Options

Professional Streaming Hardware and Software V Professional Crew

#### CLIENTS









































## PACKAGES







S&S
PRO 1500

Equipment perfect for Conferences, Weddings, Marketing Events, Speaking Engagements, Mid size Rock Clubs, Dance Halls, Semi Outdoor Basketball Court, Large Parking Lots.

Package good for 1000 to 1500 pax.







CLASSIC 1000

Equipment perfect for Conferences, Weddings, Marketing Events, Speaking Engagements, Mid size Rock Clubs, Dance Halls, Semi Outdoor Basketball Court, Small Parking Lots. Package good for 500 to 1000 pax.

















S&S JAZZ 150

Equipment perfect for Conferences, Weddings, Marketing Events, Speaking Engagements, Small Size Rock Clubs, Dance Halls. Package good for 150 pax.

# EVENTS















@setandstageinc

@setandstageph



www.setandstagemanagement.com



Intelligent Lighting Systems
Sound Reinforcement System
Stage, Trusses, and LED Walls
Professional Band Equipment
Live Stream & Live Coverage