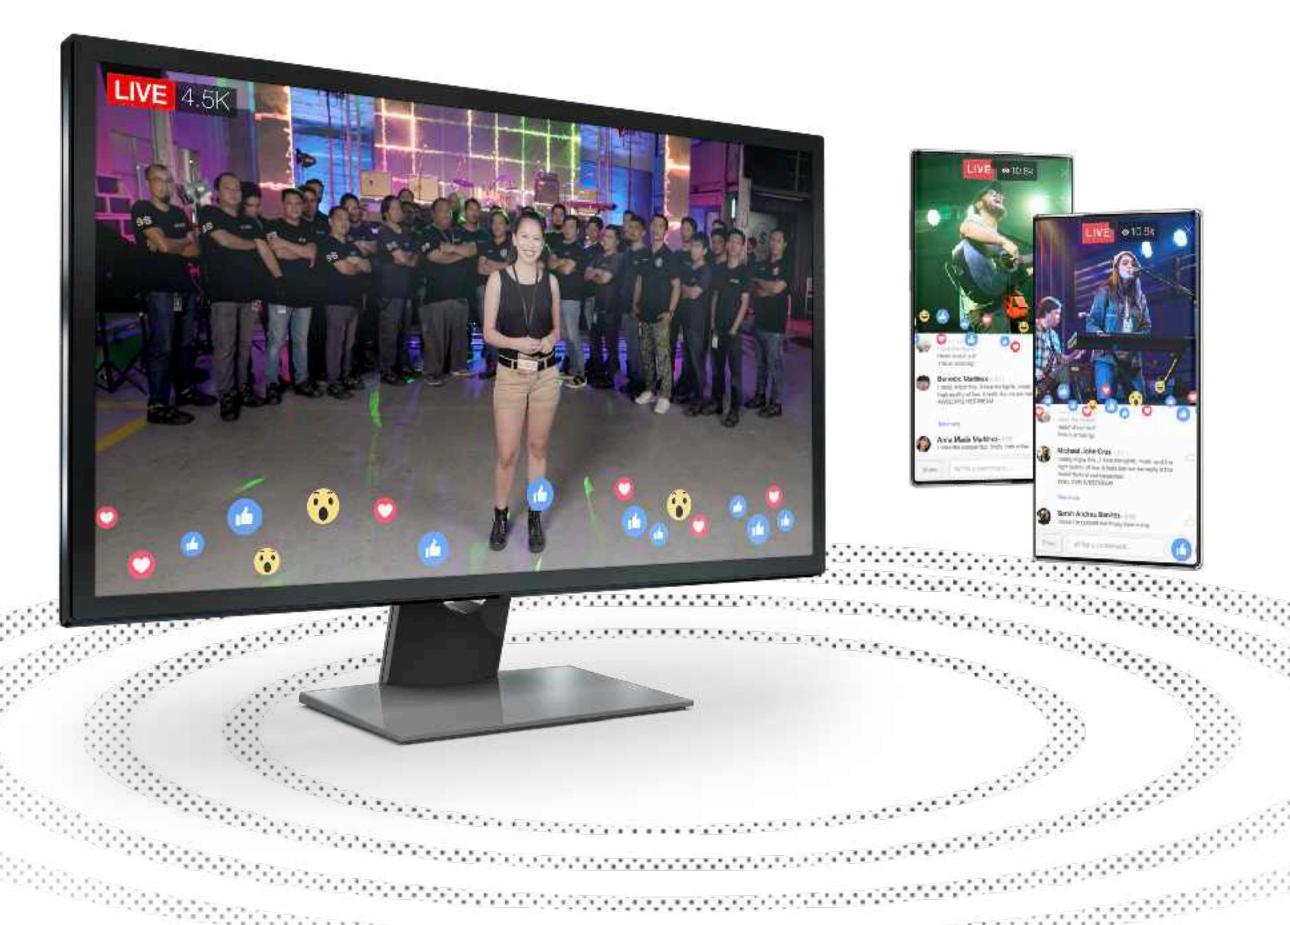

### LIVE STREAMING

Web streaming server setup delivers the ability to broadcast your event in full high-definition to multiple web and social media platforms, enabling you to reach a large online audience. Various connectivity options ensure the best connection quality and full redundancy to be able to maximize the potential of your online content's reach and engagement.

Professional Camcorders / Professional Audio Systems / Professional Connectivity Options

Professional Streaming Hardware and Software V Professional Crew