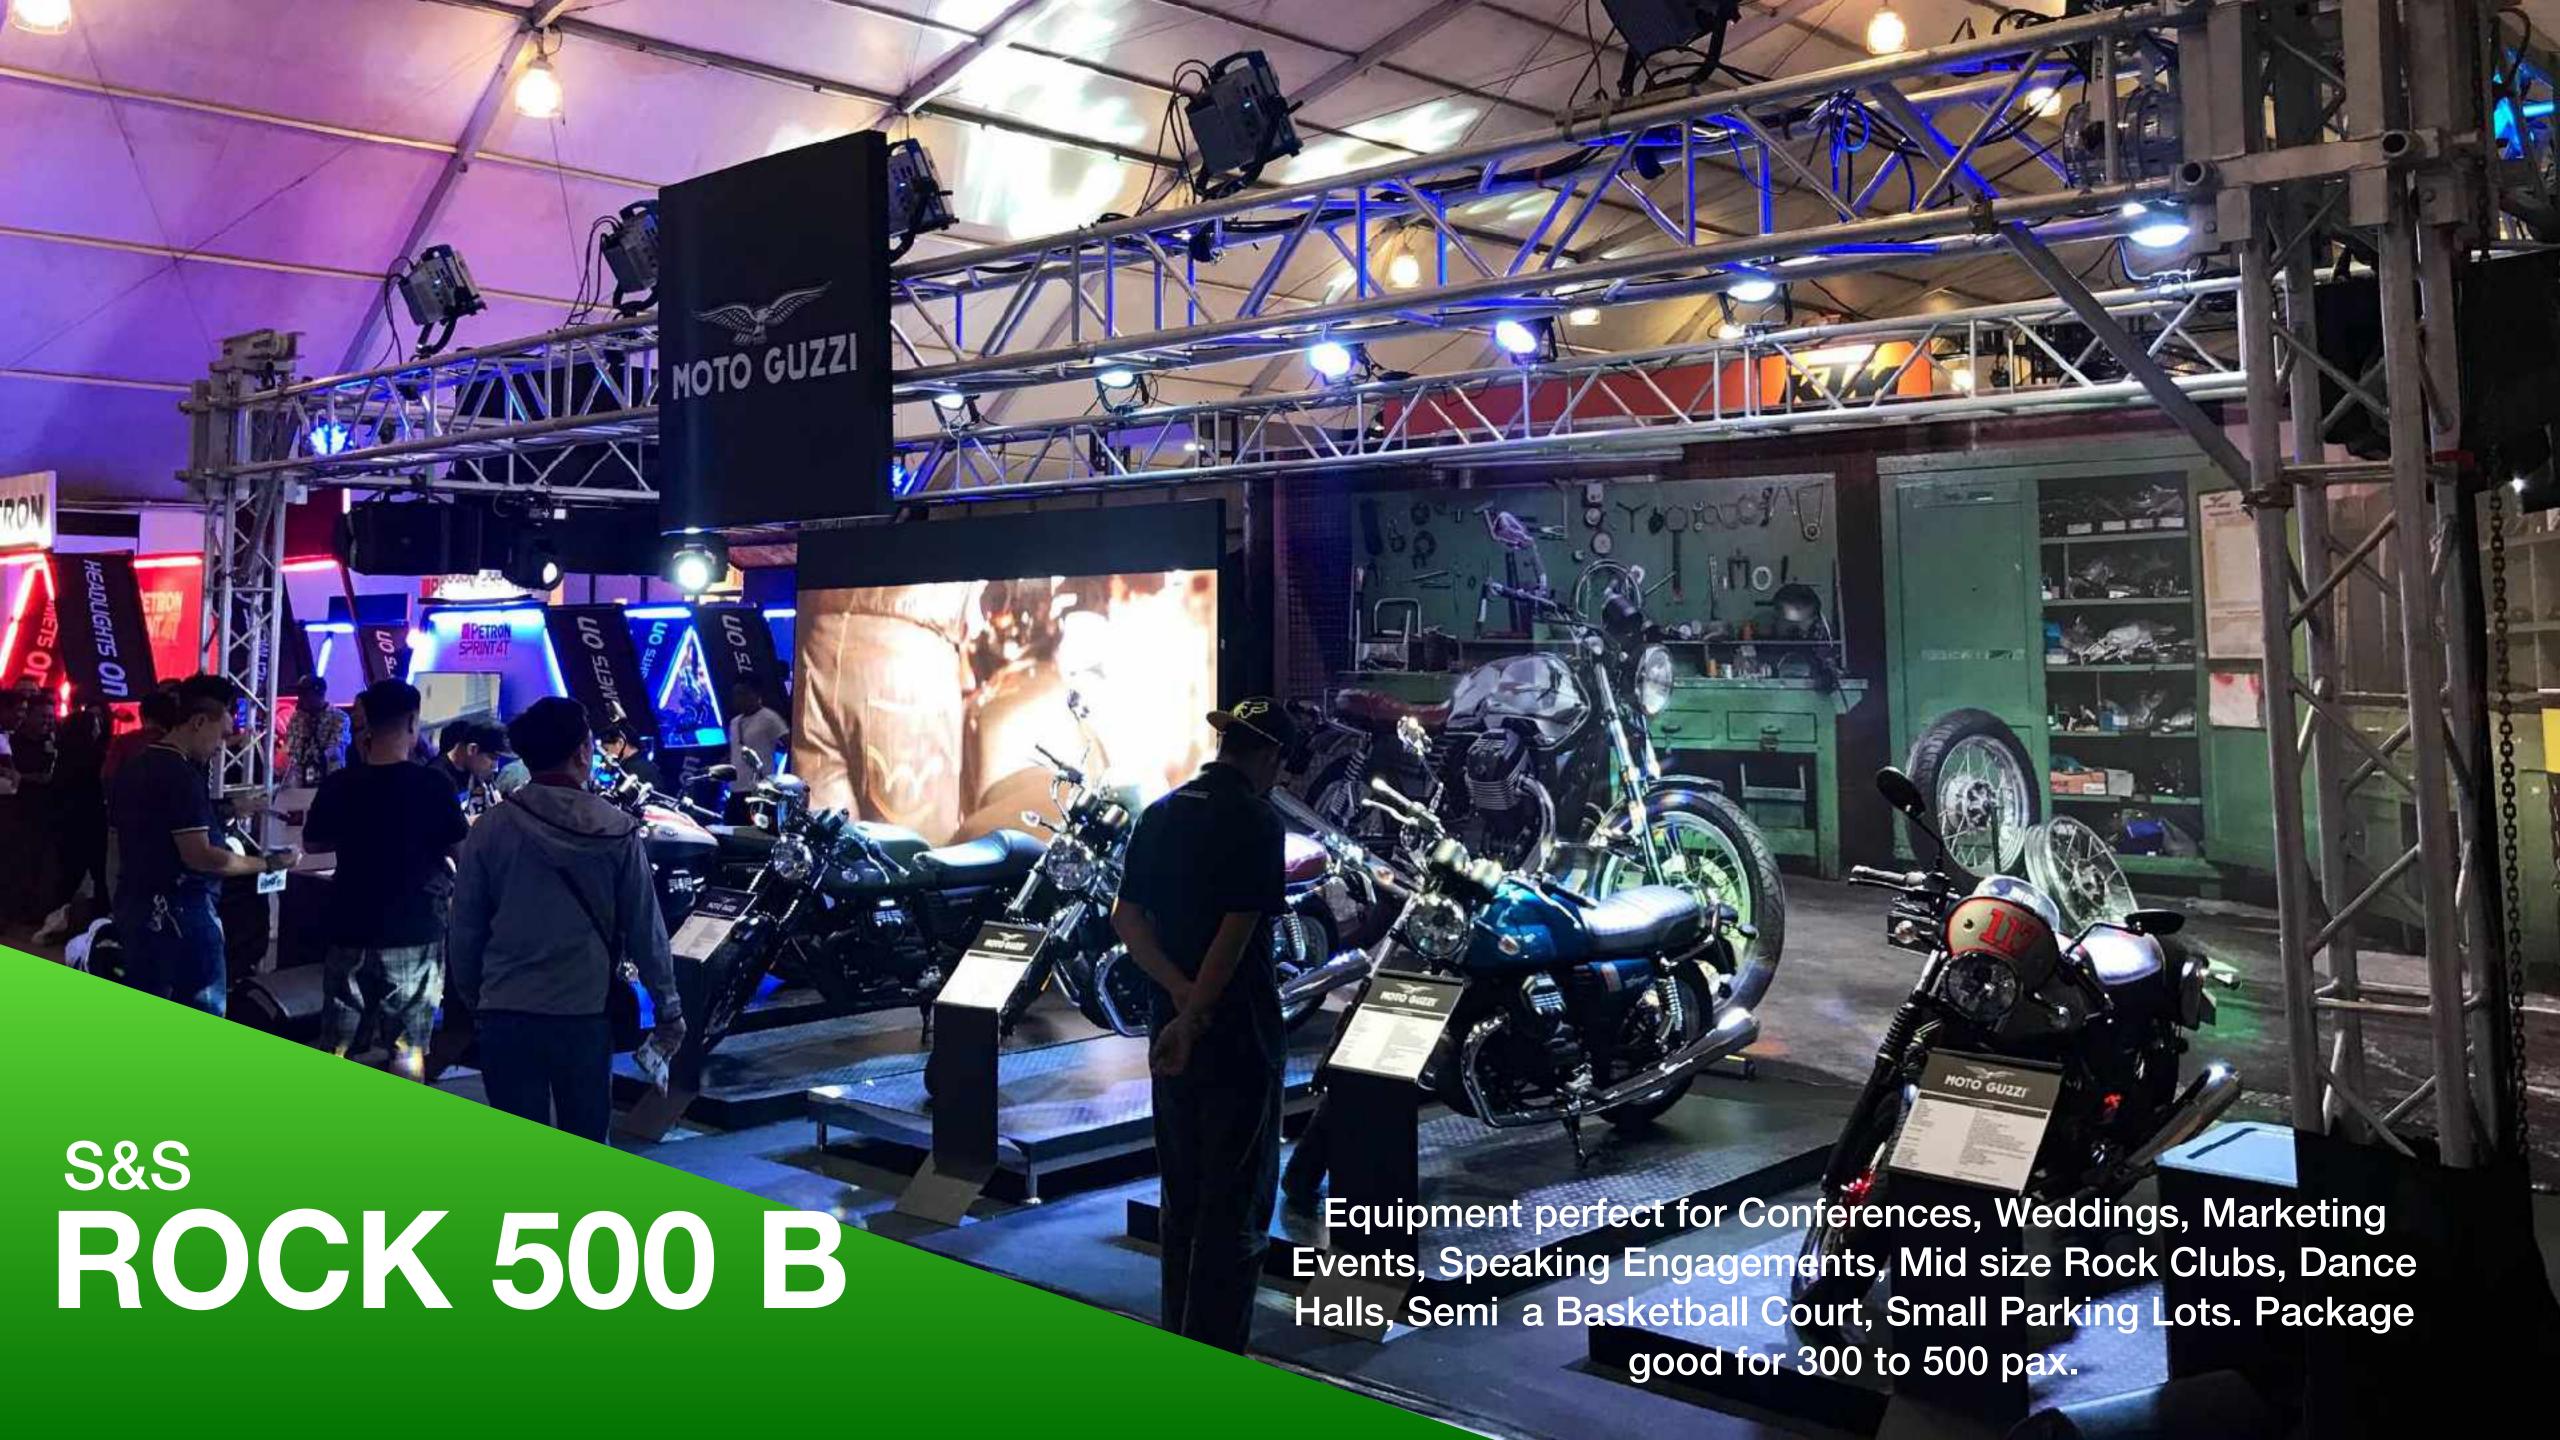

CLASSIC 1000

Equipment perfect for Conferences, Weddings, Marketing Events, Speaking Engagements, Mid size Rock Clubs, Dance Halls, Semi Outdoor Basketball Court, Small Parking Lots. Package good for 500 to 1000 pax.