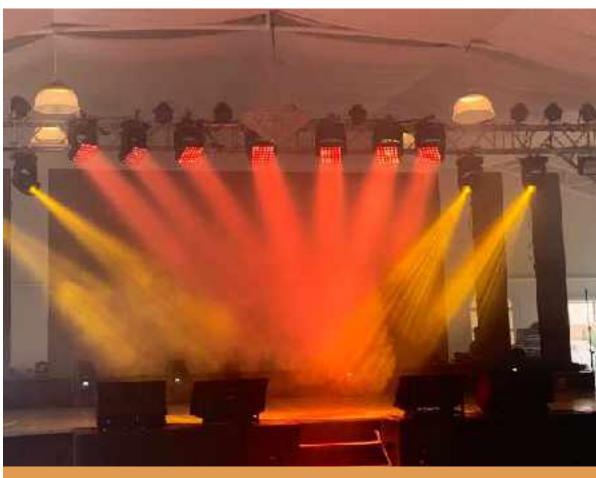

Intelligent Lighting Systems
Sound Reinforcement System
Stage, Trusses, and LED Walls
Professional Band Equipment
Live Stream & Live Coverage

#### WHAT WE OFFER:

**Intelligent Lighting Systems** 

**Professional Band Equipment** 

Technical Staffing

Staging and Rigging

Live Stream & Live Coverage

360° Camera

# EVENTS

@setandstageinc

@setandstageph

www.setandstagemanagement.com

Intelligent Lighting Systems
Sound Reinforcement System
Stage, Trusses, and LED Walls
Professional Band Equipment
Live Stream & Live Coverage