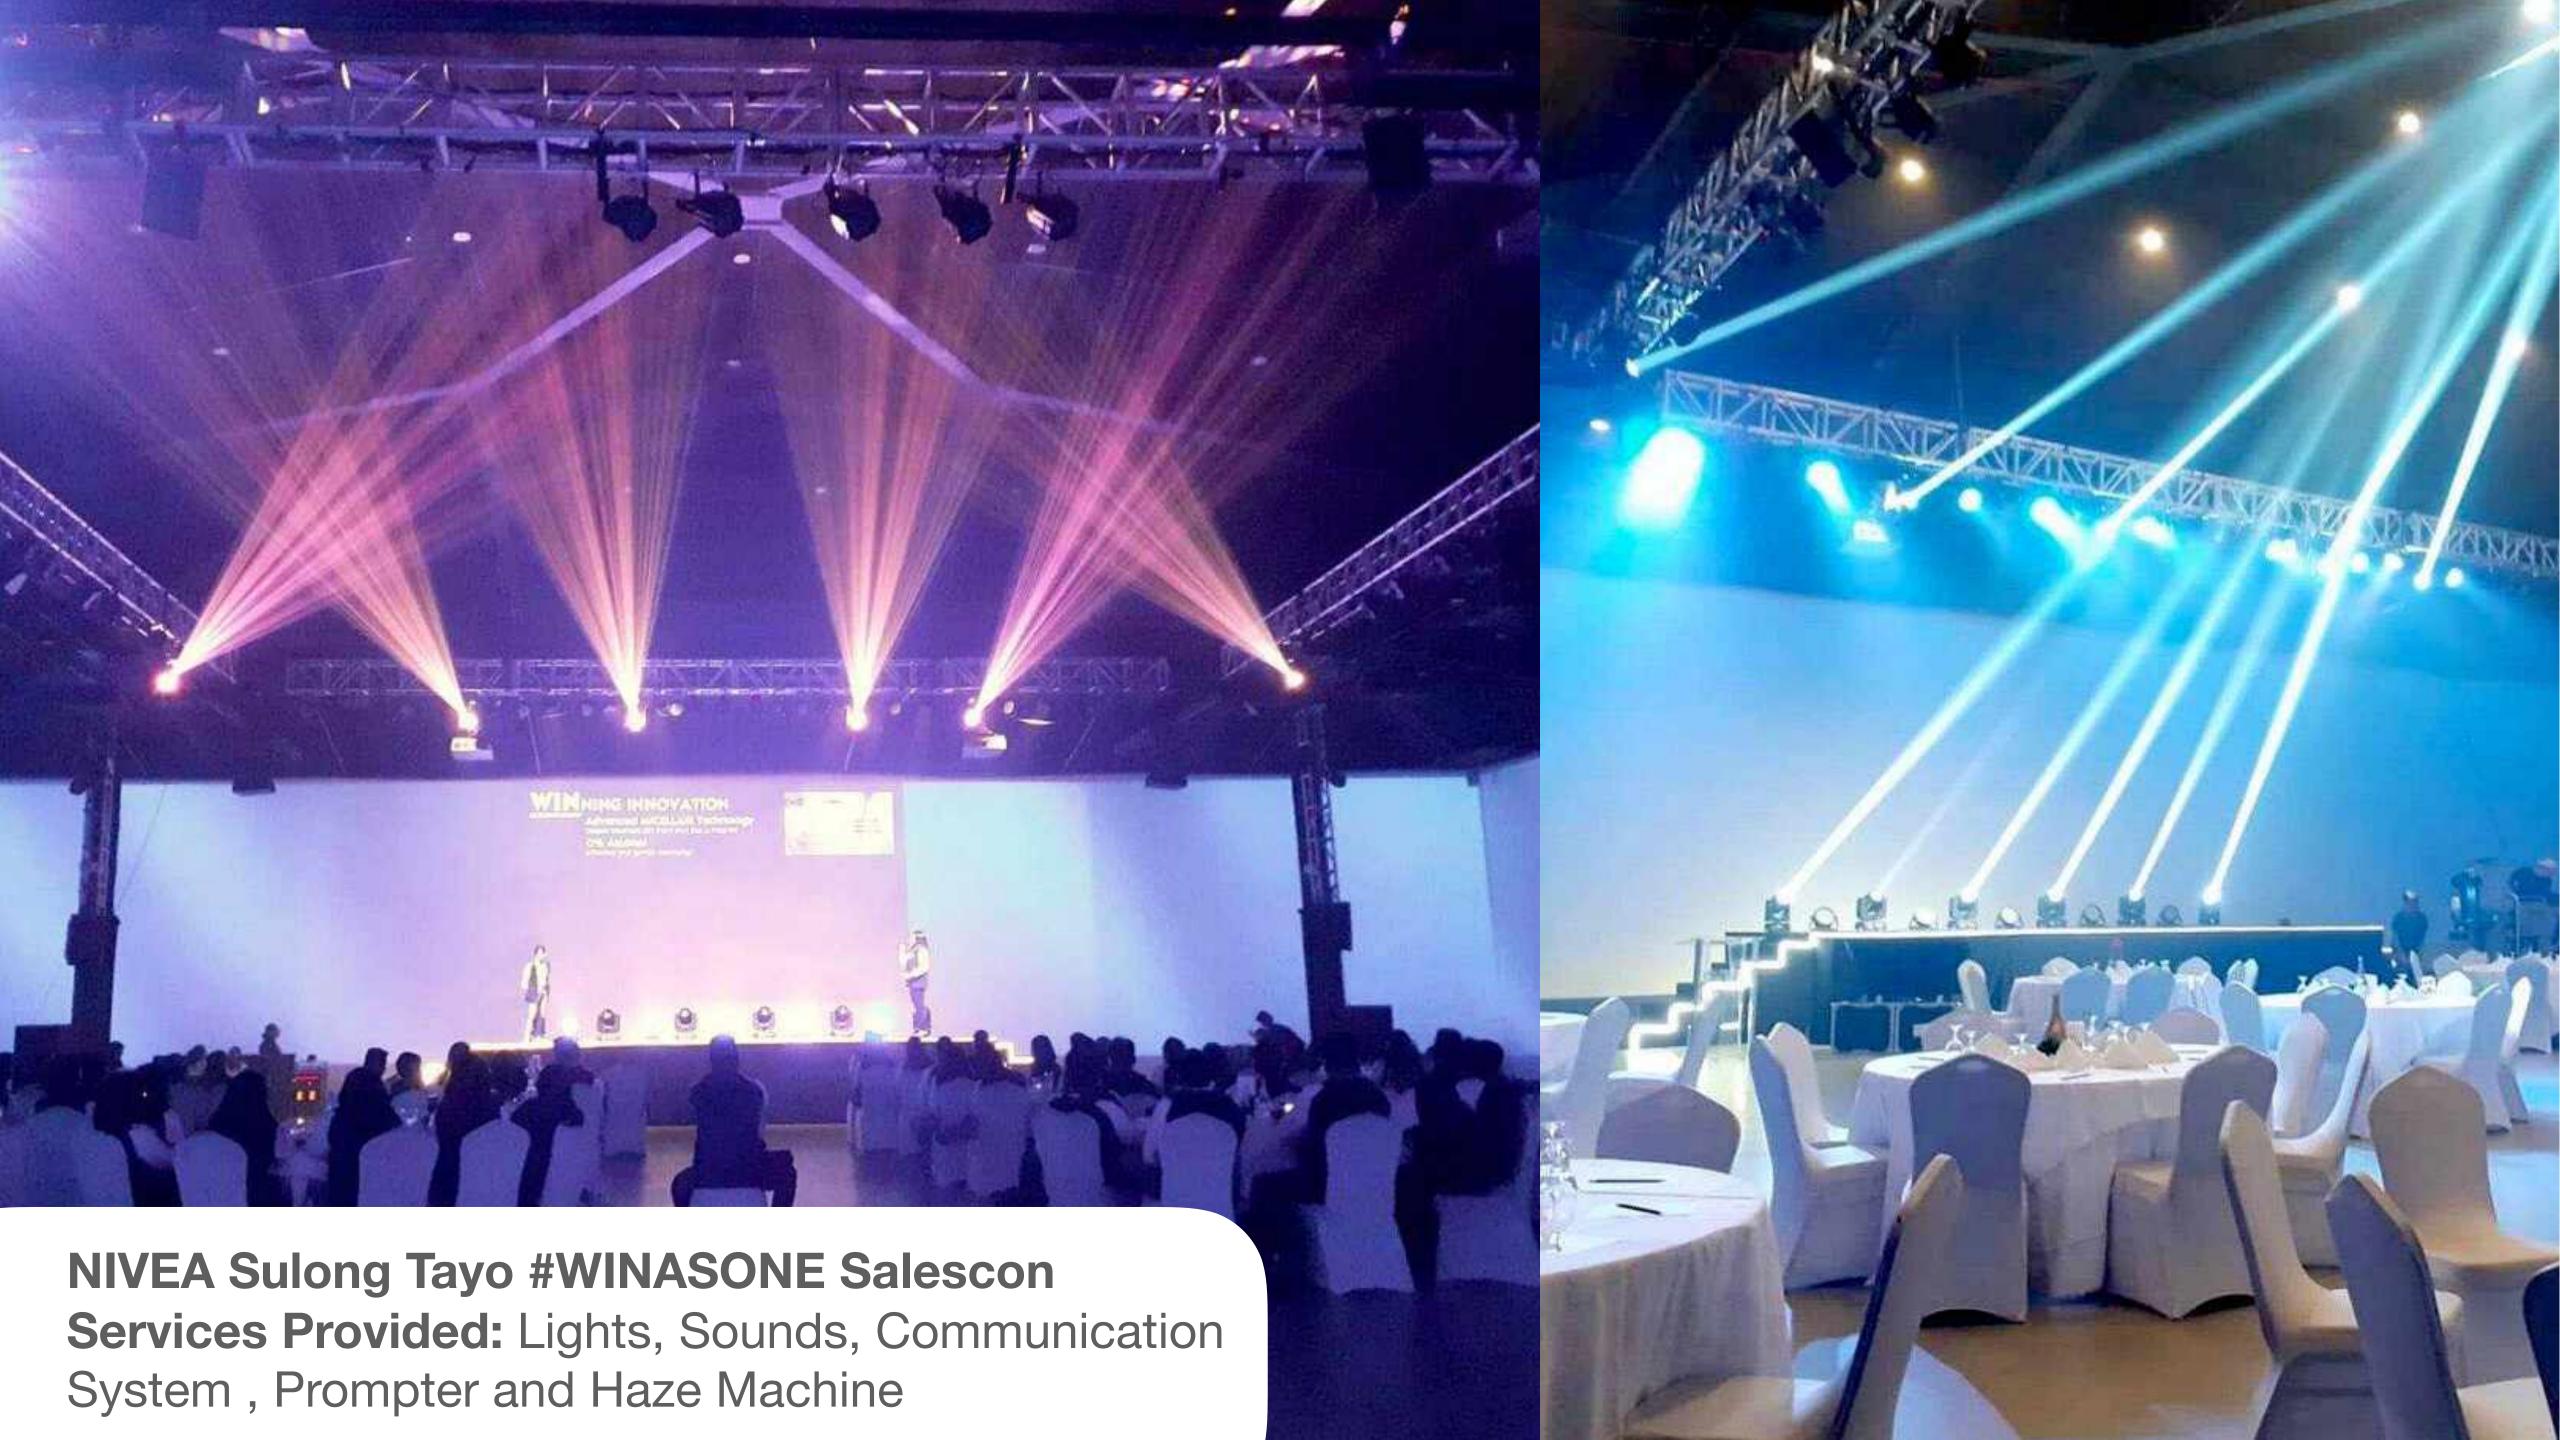

Connectivity Options

Professional Streaming Hardware and Software V Professional Crew

#### CLIENTS









































## PACKAGES







S&S
PRO 1500

Equipment perfect for Conferences, Weddings, Marketing Events, Speaking Engagements, Mid size Rock Clubs, Dance Halls, Semi Outdoor Basketball Court, Large Parking Lots.

Package good for 1000 to 1500 pax.







CLASSIC 1000

Equipment perfect for Conferences, Weddings, Marketing Events, Speaking Engagements, Mid size Rock Clubs, Dance Halls, Semi Outdoor Basketball Court, Small Parking Lots. Package good for 500 to 1000 pax.

















S&S JAZZ 150

Equipment perfect for Conferences, Weddings, Marketing Events, Speaking Engagements, Small Size Rock Clubs, Dance Halls. Package good for 150 pax.

# EVENTS















@setandstageinc

@setandstageph



www.setandstagemanagement.com



Intelligent Lighting Systems
Sound Reinforcement System
Stage, Trusses, and LED Walls
Professional Band Equipment
Live Stream & Live Coverage