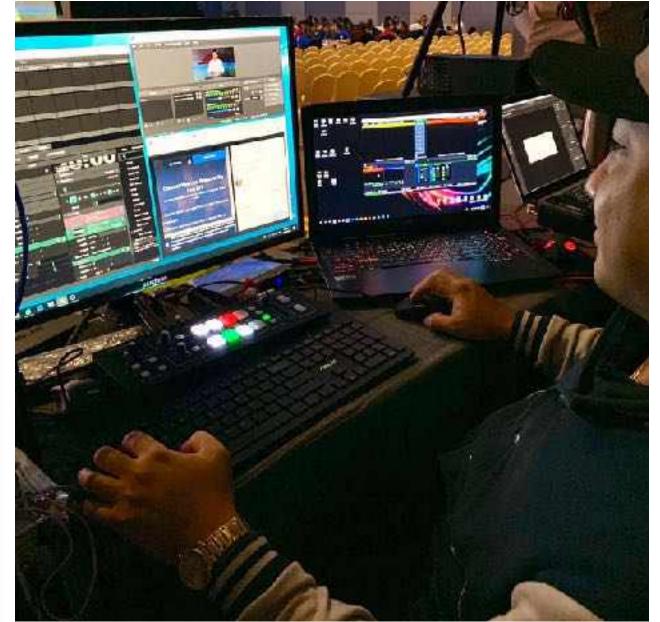

### LIVE STREAMING

Web streaming server setup delivers the ability to broadcast your event in full high-definition to multiple web and social media platforms, enabling you to reach a large online audience. Various connectivity options ensure the best connection quality and full redundancy to be able to maximize the potential of your online content's reach and engagement.

Professional Camcorders / Professional Audio Systems / Professional Connectivity Options

Professional Streaming Hardware and Software V Professional Crew